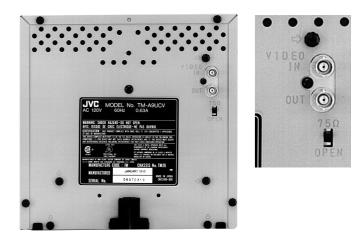

#### Rear Panel

### Specifications

| Туре                  | Color video monitor                     |
|-----------------------|-----------------------------------------|
| Color system          | NTSC 3.58                               |
| CRT                   | 9" (diagonally measured), in-line guns, |
|                       | stripe pitch of 0.50 mm                 |
| Scanning frequency    | H: 15.75 kHz                            |
|                       | V: 60 Hz                                |
| Horizontal resolution | More than 280 TV lines                  |
| Power requirement     | 120 V AC, 60 Hz                         |
| Color temperature     | 6,500°K                                 |
| Video input connector | BNC x 2 (for bridged output)            |
|                       | for composite video 1.0 V(p-p)          |
|                       | 75 ohms, negative sync, termination     |
|                       | switch provided                         |
| Weight                | 15.2 lbs (6.9 kg)                       |