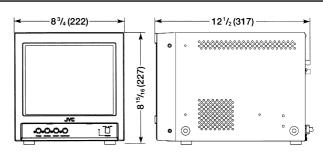

#### ■ Dimensions

POWER

Unit: inches (mm)

Design and specifications subject to change without notice.

PHASE CHROMA BRIGHT CONTRAST