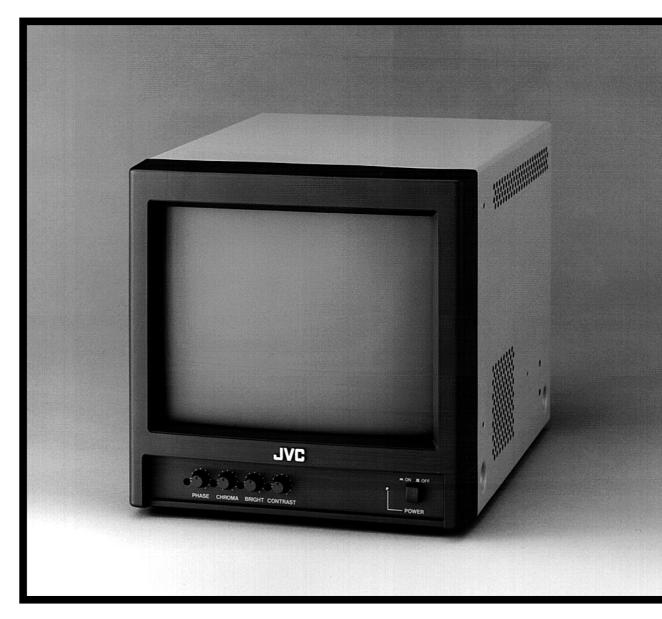

# High-quality performance, compact security and surveillance monitor for the toughest assignments

JVC's compact TM-A9UCV CCTV monitor featuring a 9-inch Full-Square CRT — delivers sharp pictures with a horizontal resolution of more than 280 TV lines. The TM-A9UCV is ideal for security and surveillance applications. All controls are arranged on the front panel, and two units can be mounted side by side in a standard EIA rack. JVC reliability ensures long service in tough conditions.

- Nine-inch Full-Square CRT with 90° deflection, in-line mounted guns and 0.50 mm stripe pitch
- Mount side by side in a standard EIA rack
- Superior space-saving design and durable metal cabinet
- More than 280 TV lines of horizontal resolution
- Composite video input terminal (BNC) and bridged output
- Comb filter