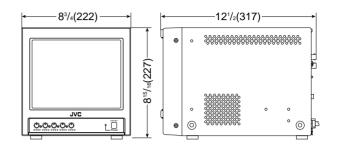

in-line guns, |
|                       | stripe pitch of 0.50 mm                 |
| Scanning frequency    | H: 15.75 kHz                            |
|                       | V: 60 Hz                                |
| Horizontal resolution | More than 280 TV lines                  |
| Power requirement     | 120 V AC, 60 Hz                         |
| Color temperature     | 6,500°K                                 |
| Video input connector | BNC x 2 (for bridged output)            |
|                       | for composite video 1.0 V(p-p)          |
|                       | 75 ohms, negative sync, termination     |
|                       | switch provided                         |
| Weight                | 15.2 lbs (6.9 kg)                       |

## Dimensions

Unit: inches (mm)