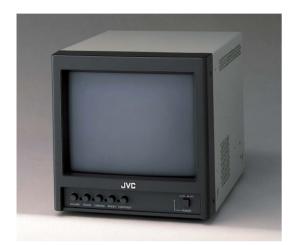

# 9-Inch Color Video Monitor

#### **FEATURES**

- 9-inch Full-Square CRT
- More than 280 TV lines of horizontal resolution
- Comb filter
- Two units fit side by side in a standard EIA rack

- Durable metal cabinet
- Ideal for multiple industrial, surveillance, security and professional applications

### ARCHITECTS' AND ENGINEERS' BID SPECIFICATION

The 9" NTSC color video monitor shall be a JVC TM-A9UCV equal or better.

The monitor shall feature a 9" screen with horizontal resolution of 280 lines center, 1 video input/output (BNC) loopthrough and 1 audio input/output (RCA). Front controls shall include the POWER SWITCH, TINT CONTROL, COLOR CONTROL, BRIGHTNESS CONTROL, CONTRAST CONTROL, PICTURE CONTROL, and recessed screw-type controls for SUB TINT CONTROL, SUB COLOR CONTROL, SUB BRIGHTNESS CONTROL and SUB CONTRAST CONTROL. Rear recessed screw controls SCREEN CONTROL The monitors are mountable side by side in a standard EIA rack. The power source is 120V AC, 60Hz. The monitor is UL listed.