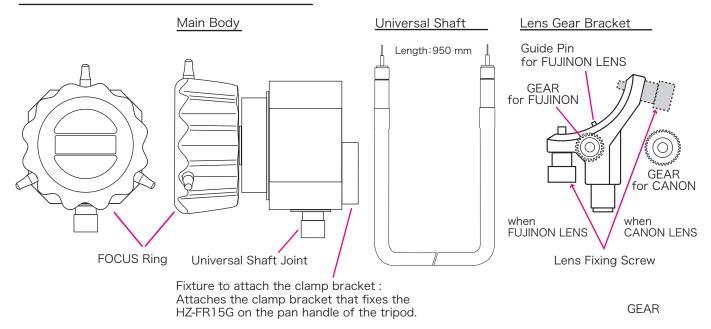

## ■Parts Names and Functions

### ■Features

· For the FUJINON LENS or CANON LENS.

When installing this product, be careful not to damage the lens or other parts by over-tightening of the fixing screw. It may not support some lenses.

When this product - the lens fixation screw, the guide pin or other part - does not fit the lens, do not use it. We cannot take responsibility for the troubles or damages that occured because of improper installation or use.