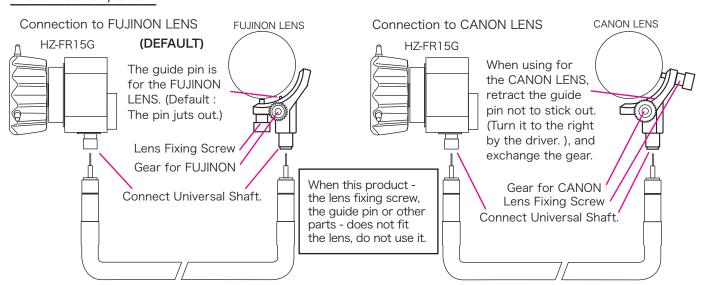

#### ■Connection/Use

When this product - the lens fixation screw, the guide pin or other part - does not fit the lens, do not use it. We cannot take responsibility for the troubles or damages that occured because of improper installation or use.