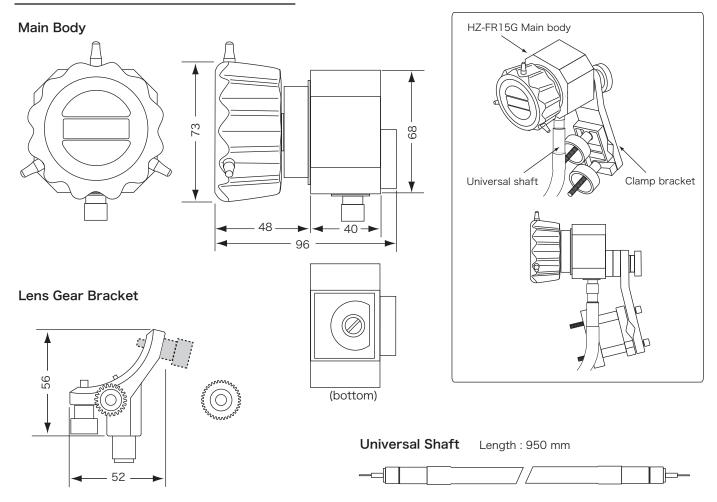

## ■Outsideview and Dimensions

Gear for FUJINON Lens Gear for CANON Lens

# ■Specifications

| Applicable Lens       | FUJINON Lens(FUJI FILM),<br>CANON Lens(CANON) (except some models)                                                                           |
|-----------------------|----------------------------------------------------------------------------------------------------------------------------------------------|
| Components            | Main Body :1, Clamp Bracket : 1, Universal Shaft : 1, Lens Gear Bracket : 1, Gears : 2 1× for FUJINON Lens and 1× for CANON Lens             |
| Dimensions (WxHxD)    | Main Body : approx. 73 x 73 x 96 mm ,<br>Universal Shaft : (Length) approx. 950 mm<br>Lens Gear Bracket : approx. 52 x 56 x 28 mm            |
| Weight                | Main Body : approx. 0.5 kg,<br>Clamp Bracket : approx. 0.45 kg,<br>Univerasal Shaft : approx. 0.55 kg,<br>Lens Gear Bracket : approx. 0.1 kg |
| Operating Temperature | 0°C to +40°C                                                                                                                                 |
| Storage Temperature   | -20°C to +60°C                                                                                                                               |
| Accessories           | Wrench for the gear exchange, Guide pin adjustment driver for the FUJINON lens, Operating Instructions                                       |