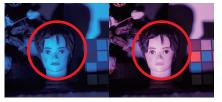

### ■ Auto Color Matrix Adjustment under LED light

- The LED lighting is popular for live event stages, music concerts, etc.
- Auto Color Matrix Adjustment reproduces natural video images when "Full Auto" function is On.

Natural

Unnatural