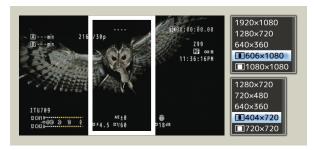

#### ■ Proxy HD 1280 x 720 60p 50p

- "Proxy HD 1280 x 720 60p/50p" mode is available.
- You can send BREAKING NEWS with HD quality to the station by using Auto FTP.

#### ■ SNS Vertical/Square video streaming

- You can select Vertical or Square video streaming for applicable Social Networks.
- White guideline is displayed in the LCD/Viewfinder.