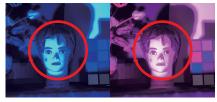

### ■ Auto Color Matrix Adjustment under LED light

- The LED lighting is popular for live event stages, music concerts, etc.
- Auto Color Matrix Adjustment reproduces natural video images when "Full Auto" function is On.

Natural

Unnatural