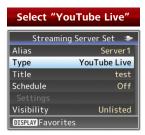

# **■** Easy Setup for YouTube Live

• You can select Schedule On/Off streaming in the YouTube Live.