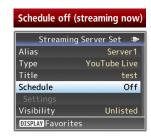

# **■** Easy Setup for YouTube Live

• You can select Schedule On/Off streaming in the YouTube Live.