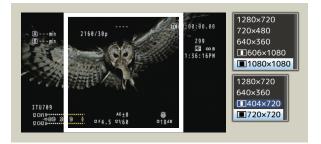

#### ■ Proxy HD 1280 x 720 60p 50p

- "Proxy HD 1280 x 720 60p/50p" mode is available.
- You can send BREAKING NEWS with HD quality to the station by using Auto FTP.

#### ■ SNS Vertical/Square video streaming

- You can select Vertical or Square video streaming for applicable Social Networks.
- White guideline is displayed in the LCD/Viewfinder.