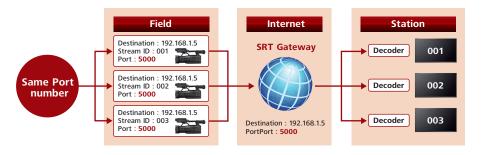

#### ■ SRT Stream ID

- Only one port is required.
- Stream ID protects video channel from unauthorized access.
- Provides additional security when moving video over public networks.