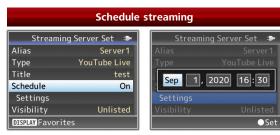

# **■** Easy Setup for YouTube Live

• You can select Schedule On/Off streaming in the YouTube Live.