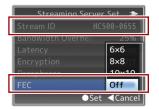

#### ■ SRT Stream ID

- Only one port is required.
- Stream ID protects video channel from unauthorized access.
- Provides additional security when moving video over public networks.