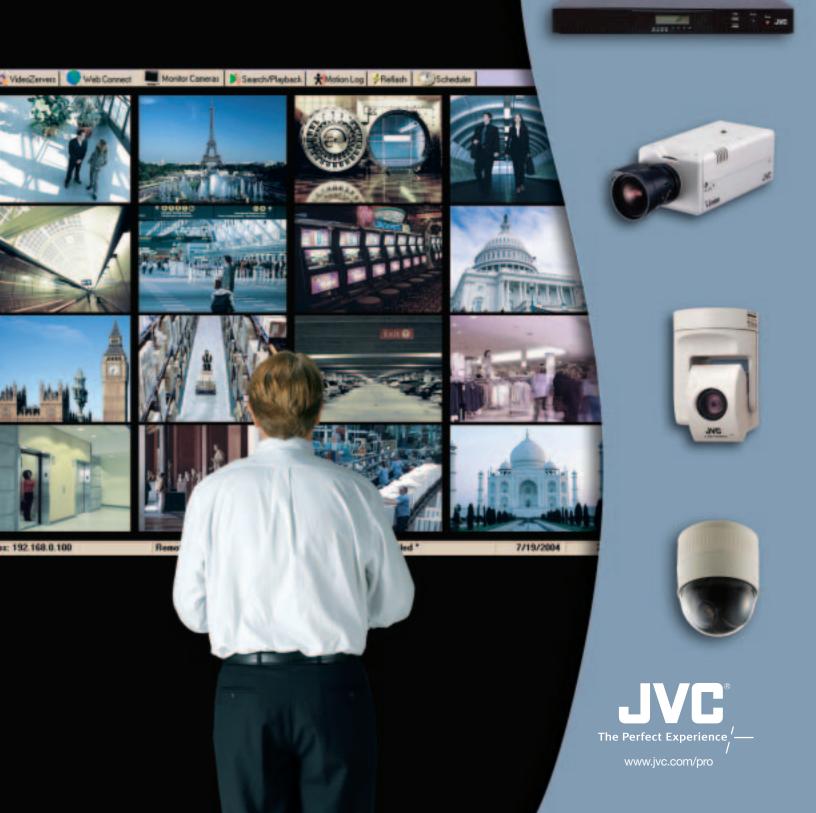

# **IP Security Solutions**

JVC makes monitoring worldwide facilities easier than ever.

# Finally, an IP Security Solution That Makes Sense

Now you can monitor hundreds of locations across the nation or thousands around the world — in real time — without leaving your office! JVC makes it easy, with one-click network camera set-up and a single IP address that maximizes precious network bandwidth. Our video data management system lets you store and retrieve terabytes of images efficiently. You can even keep your existing analog equipment while affordably upgrading to digital security monitoring. Any way you look at it, JVC has the IP security solution you've been waiting for.

#### **VR-N100U Video Data Management System**

The versatile VR-N100U is the backbone of JVC's IP security system, integrating a network video recorder and up to 1.32 terabytes of storage. Our enterprise management software gives you total control over thousands of cameras in real time, as well as to both live and archived video.

#### **VN-C30U Network Camera**

The VN-C30U captures all the crucial details with precision. It features pan-and-tilt, selectable JPEG/MPEG1 compression, pre- and post-alarm recording, alarm I/O, a 15X optical zoom, and an integral Web server.

#### **VN-C655U Network Dome Camera**

JVC's fully-automated VN-C655U has an extensive list of features, including a 25X optical zoom, motion detection, and variable-speed 360-degree horizontal and 180-degree vertical pan-and-tilt. The VN-C655U captures color images with light levels as low as 0.6 lux, and automatic image enhancement ensures perfect balance under any conditions.