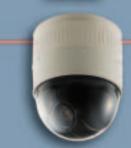

#### **VN-C655U Network Dome Camera**

JVC's fully-automated VN-C655U has an extensive list of features, including a 25X optical zoom, motion detection, and variable-speed 360-degree horizontal and 180-degree vertical pan-and-tilt. The VN-C655U captures color images with light levels as low as 0.6 lux, and automatic image enhancement ensures perfect balance under any conditions.