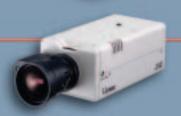

#### **VN-C11U Network Camera**

The VN-C11U is a truly versatile security camera, with superb image quality and pinpoint motion detection. It offers MPEG4 and JPEG compression, multi-casting capability, pre- and post-alarm recording, and accepts C-mount as well as CS-mount lenses.