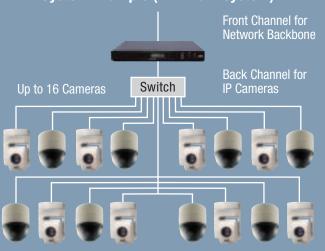

age analysis for conducting internal investigations continuously maintained
- Continuity is maintained from store to store



## A safe bet for casinos.

With exceptional image quality under difficult lighting conditions, JVC's monitoring technology ensures that critical events and individuals can be

- RAID 5 recording and storage provides failure-resistant operation over
- Events can be shared instantly, both internally and with law
- Instant video retrieval on any resolve guest disputes

# A smart way to handle facilities and building security.

even thousands of facilities throughout the nation or around the world.

- A great operational tool for manufacturing and distribution
- Real-time recording and monitoring of critical events













### **System Example (minimum system)**



The Perfect Experience

#### **VR-N100U Video Data Management System**

The versatile VR-N100U is the backbone of JVC's IP security system, integrating a network video recorder and up to 1.32 terabytes of storage. Our enterprise management software gives you total control over thousands of cameras in real time, as well as to both live and archived video.

#### **VN-C30U Network Camera**

The VN-C30U captures all the crucial details with precision. It features pan-and-tilt, selectable JPEG/MPEG1 compression, pre- and post-alarm recording, alarm I/O, a 15X optical zoom, and an integral Web server.

#### **VN-C655U Network Dome Camera**

JVC's fully-automated VN-C655U has an extensive list of features, including a 25X optical zoom, motion detection, and variable-speed 360-degree horizontal