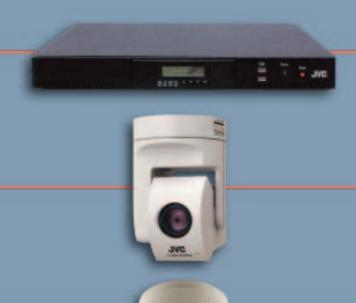

#### **VR-N100U Video Data Management System**

The versatile VR-N100U is the backbone of JVC's IP security system, integrating a network video recorder and up to 1.32 terabytes of storage. Our enterprise management software gives you total control over thousands of cameras in real time, as well as to both live and archived video.

#### **VN-C30U Network Camera**

The VN-C30U captures all the crucial details with precision. It features pan-and-tilt, selectable JPEG/MPEG1 compression, pre- and post-alarm recording, alarm I/O, a 15X optical zoom, and an integral Web server.