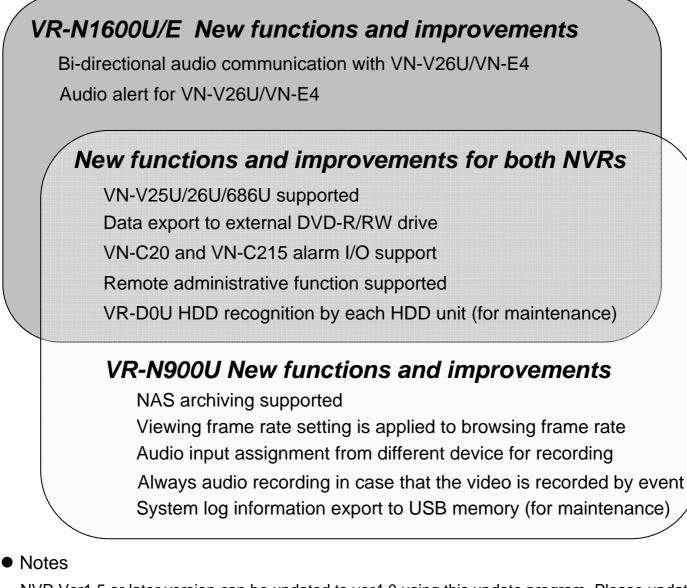

## **New Features**

- VN-V25U, VN-V26U and VN-V686U supported
- **Bi-directional audio communication with VN-V26U / VN-E4** (only VR-N1600U/E) Newly developed software supports bi-directional communication with VR-N1600 and VN-V26U/VN-E4.
- Audio alert function for VN-V26U / VN-E4 (only VR-N1600U/E) Newly developed software supports alert for VN-V26U/VN-E4 by event input.
- VR-N900U NAS archiving support
- Remote administrative function

## • New Features and improvements

NVR Ver1.5 or later version can be updated to ver4.0 using this update program. Please update the NVR to ver1.5 before updating to ver4.0 if your NVR is earlier than ver1.5.

It is recommended to return the unit to factory setting before updating to ver4.0 if you have installed any other software into your NVR for testing.

This Ver4.0 program includes VN-V25U/26U/686U latest drivers. Please use separate device driver program to connect VN-V25U/26U/686U to your NVR with the previous version.