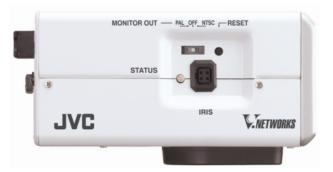

#### Specifications

|                 | Image device              | 1/4" Progressive scan CCD, 330,000 pixels                                                                                                                           |
|-----------------|---------------------------|---------------------------------------------------------------------------------------------------------------------------------------------------------------------|
| Camera and lens | Min. illumination         | Colour:0.3 Ix (Video25%, F1.2, AGC on)<br>0.6 Ix (Video50%, F1.2, AGC on)<br>B&W:0.03 Ix (Video25%, F1.2, AGC on)<br>0.06 Ix (Video50%, F1.2, AGC on)               |
|                 | White balance             | ATW (Auto), AWC                                                                                                                                                     |
|                 | AES                       | 1/30 to 1/10000 (10 steps)                                                                                                                                          |
|                 | AGC                       | OFF/MID/HIGH/SUPER                                                                                                                                                  |
|                 | Sense up                  | OFF / x2, 4, 8, 16, 32, 62                                                                                                                                          |
|                 | BLC                       | On(4 types) / Off                                                                                                                                                   |
|                 | Gamma level               | Adjustable                                                                                                                                                          |
|                 | Day/Night                 | IR cut filter ON/OFF                                                                                                                                                |
|                 | Privacy Masking           | Free shape, Unlimited number of masked area                                                                                                                         |
|                 | Internal storage capacity | 8 MB SDRAM                                                                                                                                                          |
|                 | Display mode              | Custom / LCD1 / LCD2 / CRT                                                                                                                                          |
|                 | Monitor output            | RCA, NTSC/PAL selectable (For installation only, unavailable network output simultaneously.)                                                                        |
|                 | Internal microphone       | Omnidirectional Output Sensitivity:-43 dB (0dB=1V/Pa) Standard input level:85dB                                                                                     |
|                 | Audio output              | Line out x 1 (200ohms Maximum 2.2Vp-p) Mini jack dia. 3.5 mono                                                                                                      |
|                 | Lens                      | C/CS mount                                                                                                                                                          |
| Network         | Network interface         | RJ45(Cat5) 10Base-T, 100Base-TX (Auto negotiation, Manual)                                                                                                          |
|                 | Picture resolution        | 640 x 480, 320 x 240 (pixels)                                                                                                                                       |
|                 | Picture compression       | JPEG, MPEG-4                                                                                                                                                        |
|                 | Compression format        | JPEG: variable file size (VFS) / Average file size (AFS) selectable<br>MPEG-4: CBR / VBR selectable                                                                 |
|                 | Compression level         | JPEG: VFS 7steps, AFS 10KB to 100KB<br>MPEG-4: Bit rate adjustable                                                                                                  |
|                 | Frame rate                | Max 30 fps (640 x 480, Dual stream)                                                                                                                                 |
|                 | Audio compression format  | µ-law 64 kbps AD/DA 16bits Fs=8kHz, mono                                                                                                                            |
|                 | Data transmission         | Unicast / Multicast (IGMP Ver2)                                                                                                                                     |
|                 | Viewer                    | Web browser (IE6.0)                                                                                                                                                 |
|                 | Dual stream function      | Yes (Max 30fps)                                                                                                                                                     |
|                 | Max clients               | 20                                                                                                                                                                  |
|                 | Other function            | Motion detection, Mail notice function, Web server function, FTP client function, DHCP client function , SNTP client function, Access protection (3 level password) |
|                 | System requirement        | PC: Windows XP Pro(SP2)/ Home (SP2), IE6.0, Pentium4 (1.5GHz), 1GB memory<br>Display and video card:1024 x 768 True color (24bit or 32bit) VRAM 256MB               |
| General         | Power supply              | 24VAC (50Hz/60Hz) / 48VDC(PoE)                                                                                                                                      |
|                 | Power consumption         | 24VAC 0.35A / PoE 115mA (5.5W)                                                                                                                                      |
|                 | Temperature range         | -10 to 50 deg.C / 14 to 122 deg.F (0 to 40 deg.C / 32 to 104 deg.F recommended)                                                                                     |
|                 | Weight                    | 530 g / 1.17 lbs                                                                                                                                                    |