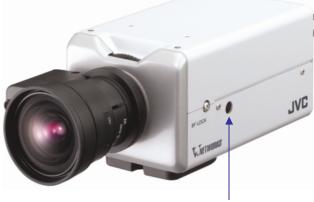

# VN-V26U

## Versatile True Day / Night Security Camera With Bi-Directional Audio, and Dual Streaming, MPEG-4 / Motion JPEG

Built-in mic

#### 1/4" Progressive scan CCD

For sharper clear images without any crossbar noise from the moving objects