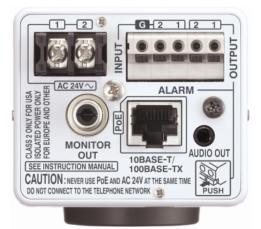

#### PoE / 24VAC Power supply

User-Selectable power supply method either PoE or 24VAC. PoE can save the installation time, and extra cable costs.

#### Specifications

|                 | Image device              | 1/4" Progressive scan CCD, 330,000 pixels                                                                                                                           |
|-----------------|---------------------------|---------------------------------------------------------------------------------------------------------------------------------------------------------------------|
| Camera and lens | Min. illumination         | Colour:0.3 Ix (Video25%, F1.2, AGC on)<br>0.6 Ix (Video50%, F1.2, AGC on)<br>B&W:0.03 Ix (Video25%, F1.2, AGC on)<br>0.06 Ix (Video50%, F1.2, AGC on)               |
|                 | White balance             | ATW (Auto), AWC                                                                                                                                                     |
|                 | AES                       | 1/30 to 1/10000 (10 steps)                                                                                                                                          |
|                 | AGC                       | OFF/MID/HIGH/SUPER                                                                                                                                                  |
|                 | Sense up                  | OFF / x2, 4, 8, 16, 32, 62                                                                                                                                          |
|                 | BLC                       | On(4 types) / Off                                                                                                                                                   |
|                 | Gamma level               | Adjustable                                                                                                                                                          |
|                 | Day/Night                 | IR cut filter ON/OFF                                                                                                                                                |
|                 | Privacy Masking           | Free shape, Unlimited number of masked area                                                                                                                         |
|                 | Internal storage capacity | 8 MB SDRAM                                                                                                                                                          |
|                 | Display mode              | Custom / LCD1 / LCD2 / CRT                                                                                                                                          |
|                 | Monitor output            | RCA, NTSC/PAL selectable (For installation only, unavailable network output simultaneously.)                                                                        |
|                 | Internal microphone       | Omnidirectional Output Sensitivity:-43 dB (0dB=1V/Pa) Standard input level:85dB                                                                                     |
|                 | Audio output              | Line out x 1 (200ohms Maximum 2.2Vp-p) Mini jack dia. 3.5 mono                                                                                                      |
|                 | Lens                      | C/CS mount                                                                                                                                                          |
| Network         | Network interface         | RJ45(Cat5) 10Base-T, 100Base-TX (Auto negotiation, Manual)                                                                                                          |
|                 | Picture resolution        | 640 x 480, 320 x 240 (pixels)                                                                                                                                       |
|                 | Picture compression       | JPEG, MPEG-4                                                                                                                                                        |
|                 | Compression format        | JPEG: variable file size (VFS) / Average file size (AFS) selectable<br>MPEG-4: CBR / VBR selectable                                                                 |
|                 | Compression level         | JPEG: VFS 7steps, AFS 10KB to 100KB<br>MPEG-4: Bit rate adjustable                                                                                                  |
|                 | Frame rate                | Max 30 fps (640 x 480, Dual stream)                                                                                                                                 |
|                 | Audio compression format  | µ-law 64 kbps AD/DA 16bits Fs=8kHz, mono                                                                                                                            |
|                 | Data transmission         | Unicast / Multicast (IGMP Ver2)                                                                                                                                     |
|                 | Viewer                    | Web browser (IE6.0)                                                                                                                                                 |
|                 | Dual stream function      | Yes (Max 30fps)                                                                                                                                                     |
|                 | Max clients               | 20                                                                                                                                                                  |
|                 | Other function            | Motion detection, Mail notice function, Web server function, FTP client function, DHCP client function , SNTP client function, Access protection (3 level password) |
|                 | System requirement        | PC: Windows XP Pro(SP2)/ Home (SP2), IE6.0, Pentium4 (1.5GHz), 1GB memory<br>Display and video card:1024 x 768 True color (24bit or 32bit) VRAM 256MB               |
| General         | Power supply              | 24VAC (50Hz/60Hz) / 48VDC(PoE)                                                                                                                                      |
|                 | Power consumption         | 24VAC 0.35A / PoE 115mA (5.5W)                                                                                                                                      |
|                 | Temperature range         | -10 to 50 deg.C / 14 to 122 deg.F (0 to 40 deg.C / 32 to 104 deg.F recommended)                                                                                     |
|                 | Weight                    | 530 g / 1.17 lbs                                                                                                                                                    |