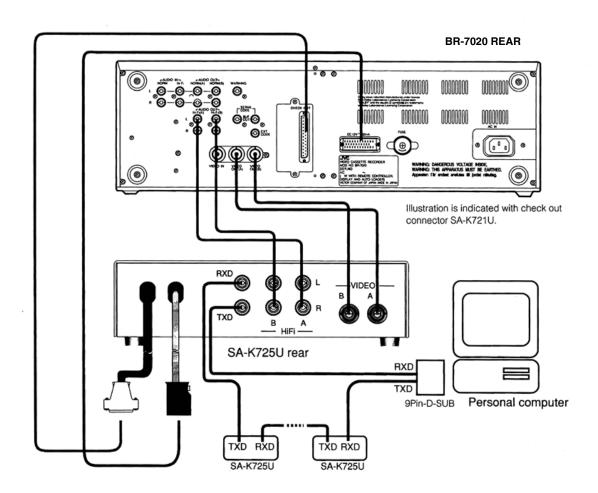

-------------------|
| 1 | BR-7020U(P)                      | 1        |                           |
| 2 | SA-K725U                         | 1        | Evaluation equipment      |
| 3 | SA-K721U                         | 1        | Automatic QC system board |
| 4 | Personal computer with a display | 1        |                           |
| 5 | Software reguirement             | 1        | Windows 95 or later       |
| 6 | BNC-BNC                          | 2        | For video signal output   |
| 7 | RCA-RCA (stereo)                 | 2        | For Hi-Fi audio output    |
| 8 | 9PIN-RCA x2                      | 1        | For RS-232C               |

\* The customer should obtain items 4, 6, 7, and 8.

\* Ask your dealer for details of software.

## SYSTEM CONFIGURATION AND CONNECTION