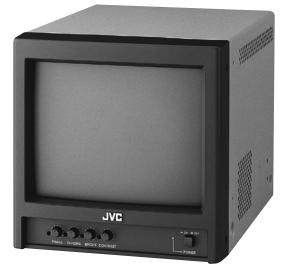

## TM-A9U 9"

## TM-A9U

- 9-inch Full-Square CRT that produces 300 lines of horizontal resolution
- Comb filter
- Two units fit side by side in a standard EIA rack
- Durable metal cabinet
- Built-in speaker
- Ideal for multiple professional applications

| Туре                  | Color Video monitor                                                                 |
|-----------------------|-------------------------------------------------------------------------------------|
| Color system          | NTSC                                                                                |
| CRT                   | 9" (visual size/diagonally measured) FS, data-grade, in-line guns, dot pitch 0.5 mm |
| Power requirements    | 120 V AC, 60 Hz                                                                     |
| Power consumption     | 0.66 A (max)                                                                        |
| Audio output          | 1.0 W                                                                               |
| Speaker               | 8 cm round × 1                                                                      |
| Composite video input | BNC x 2 (1 for bridged output), 1.0 Vp-p, 75 ohms, termination switch provided      |
| Audio input           | RCA x 2 (1 for bridged output) 390 mV rms (-6 dBs) high impedance                   |
| Dimensions            | 222 (W) x 227 (H) x 317 (D) mm (8-3/4" × 9" × 12-1/2")                              |
| Weight                | 7 kg (15.4 lbs.)                                                                    |