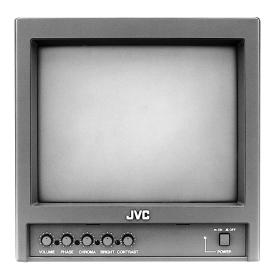

## TM-A9U 9"

## TM-A9U

- 9-inch Full-Square CRT that produces 300 lines of horizontal resolution
- Comb filter
- Two units fit side by side in a standard EIA rack
- Durable metal cabinet
- Built-in speaker
- Ideal for multiple professional applications

| Туре                  | Color Video monitor                                                                 |
|-----------------------|-------------------------------------------------------------------------------------|
| Color system          | NTSC                                                                                |
| CRT                   | 9" (visual size/diagonally measured) FS, data-grade, in-line guns, dot pitch 0.5 mm |
| Power requirements    | 120 V AC, 60 Hz                                                                     |
| Power consumption     | 0.66 A (max)                                                                        |
| Audio output          | 1.0 W                                                                               |
| Speaker               | 8 cm round × 1                                                                      |
| Composite video input | BNC x 2 (1 for bridged output), 1.0 Vp-p, 75 ohms, termination switch provided      |
| Audio input           | RCA x 2 (1 for bridged output) 390 mV rms (-6 dBs) high impedance                   |
| Dimensions            | 222 (W) x 227 (H) x 317 (D) mm (8-3/4" × 9" × 12-1/2")                              |
| Weight                | 7 kg (15.4 lbs.)                                                                    |