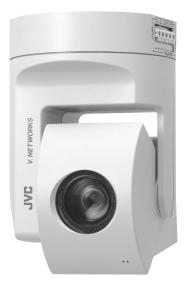

## VN-C30U High Resolution 1/4" CCD, MPEG1/JPEG compression

## New features in addition to VN-C3WU

- This versatile camera can be plugged into just about any network for high-speed data transfer and operation.
- Incorporating a high-resolution 1/4" CCD with 380,000 pixels, the VN-C30U captures superior, high-quality images with more light and more detail. Clear, bright images are assured, even at night, making it ideal for monitoring or security/surveillance applications where accurate imaging is critical.
- Powerful optical 15x zoom mechanism can easily controlled from your PC.
- To improve delivery of motion images, the VN-C30U adds MPEG1 image compression to the conventional JPEG standard. With MPEG1, motion images can be efficiently compressed for network transfer, while maintaining a frame rate of 30fps for minimal loss of movement. Managing data flow over your network is easy too, because you can also set the constant bit rate you prefer.
- With a built-in 10Base-T/100Base-TX interface, the VN-C30U can be incorporated with equal ease in a conventional 10Base-T LAN or the latest high-speed 100Base-TX network. Simply connect the camera to an existing Ethernet network and assign it an IP address. That is all you need to do to get it up and running on a network.
- High-speed pan/tilt function gives control over horizontal, vertical and diagonal camera movement. Up to 10 presets are available, allowing quick access to the desired monitor location.
- The VN-C30U can be set to work in conjunction with an infrared sensor or door alarm, automatically moving to a preset position when an alarm signal is received. Automatic alarm recording is also possible.
- The included viewer/controller software enables remote control of a variety of camera operations and settings such as network and picture quality setting, as well as pan/tilt and zoom control. You can also operate recording and playback of the camera images.