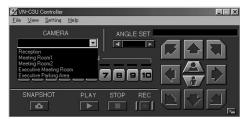

## New features in addition to VN-C3WU

- This versatile camera can be plugged into just about any network for high-speed data transfer and operation.
- Incorporating a high-resolution 1/4" CCD with 380,000 pixels, the VN-C30U captures superior, high-quality images with more light and more detail. Clear, bright images are assured, even at night, making it ideal for monitoring or security/surveillance applications where accurate imaging is critical.
- Powerful optical 15x zoom mechanism can easily controlled from your PC.
- To improve delivery of motion images, the VN-C30U adds MPEG1 image compression to the conventional JPEG standard. With MPEG1, motion images can be efficiently compressed for network transfer, while maintaining a frame rate of 30fps for minimal loss of movement. Managing data flow over your network is easy too, because you can also set the constant bit rate you prefer.
- With a built-in 10Base-T/100Base-TX interface, the VN-C30U can be incorporated with equal ease in a conventional 10Base-T LAN or the latest high-speed 100Base-TX network. Simply connect the camera to an existing Ethernet network and assign it an IP address. That is all you need to do to get it up and running on a network.
- High-speed pan/tilt function gives control over horizontal, vertical and diagonal camera movement. Up to 10 presets are available, allowing quick access to the desired monitor location.
- The VN-C30U can be set to work in conjunction with an infrared sensor or door alarm, automatically moving to a preset position when an alarm signal is received. Automatic alarm recording is also possible.
- The included viewer/controller software enables remote control of a variety of camera operations and settings such as network and picture quality setting, as well as pan/tilt and zoom control. You can also operate recording and playback of the camera images.