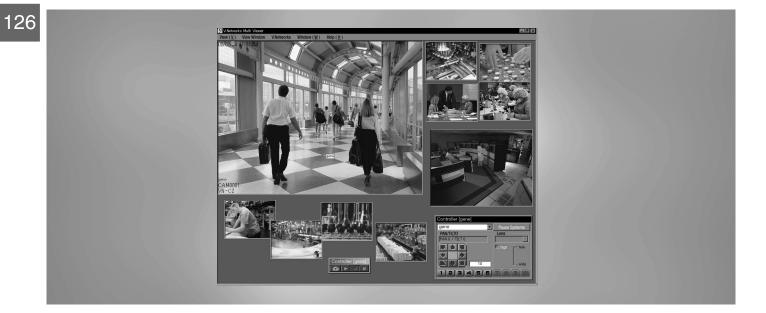

## VN-S200U

- Up to 16 V.NETWORKS cameras can be assigned to each of up to 16 windows. A total of 256 V.NETWORKS cameras can be registered.
- Picture resolution: 160 x 120, 320 x 240, 640 x 480 (pixels)
- Time stamp & camera name display
- Automatic detection of VN-C1U/C2U/C3U
- Pan/Tilt control
- Hard-disk recording and playback
- Dial-up Connection Wizard
- Compatible operating system: Windows® 95/ 98, Windows NT®
- 4-window multi-browser software is available as an option for easier operation

## **VN-S100U**

Easy-to-use software displays up to 4 windows simultaneously.

By assigning up to 4 V.NETWORKS to each of the 4 windows, easy viewing of up to 16 V.NETWORKS cameras are possible.

(Other functions are the same as those of VN-S200U.)