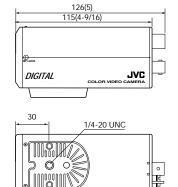

TK-C700U TK-C720U 0.75 lux 1.5 lux 1/3" IT CCD 1/3" IT CCD

290,000 effective pixels 440,000 effective pixels

330 TV lines 470 TV ines Compact size Compact size

50 x 50 x 115 mm(2"x2"x4-9/16") 50 x 50 x 115 mm(2"x2"x4-9/16")

(without tripod base and BNC plug)

Unit: mm/inches