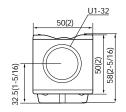

## TK-C700U 24 V AC / 12 V DC TK-C720U 24 V AC / 12 V DC



- Integrated Digital Signal Processor for Low-light Operation
- 1/3-inch IT CCD with 290,000 Effective Pixels (TK-C700U) and 440,000 Effective Pixels (TK-C720U)
- 330 Lines (TK-C700U) and 470 Lines (TK-C720U) of Horizontal Resolution
- Automatic Gain Control (AGC)
- Auto White Balance with Manual Adjustment
- S/N Ratio of 50 dB (AGC Off)
- Back-light Compensation
- Automatic Electronic Shutter

TK-C700U TK-C720U 0.75 lux 1.5 lux 1/3" IT CCD 1/3" IT CCD

290,000 effective pixels 440,000 effective pixels

330 TV lines 470 TV ines Compact size Compact size

50 x 50 x 115 mm(2"x2"x4-9/16") 50 x 50 x 115 mm(2"x2"x4-9/16")

(without tripod base and BNC plug)







Unit: mm/inches