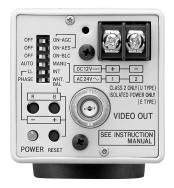

## TK-C700U 24 V AC / 12 V DC TK-C720U 24 V AC / 12 V DC

- Integrated Digital Signal Processor for Low-light Operation
- 1/3-inch IT CCD with 290,000 Effective Pixels (TK-C700U) and 440,000 Effective Pixels (TK-C720U)
- 330 Lines (TK-C700U) and 470 Lines (TK-C720U) of Horizontal Resolution
- Automatic Gain Control (AGC)
- Auto White Balance with Manual Adjustment
- S/N Ratio of 50 dB (AGC Off)
- Back-light Compensation
- Automatic Electronic Shutter