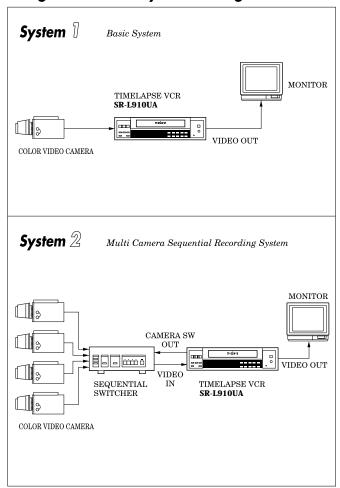

<br>Standard<br>(SP) | 0.5                             | 1    | 1.5  | 2     | 0.016                             | Possible           | (continuous)<br>33.35 mm/sec. |
| 6H                 | VHS 3x<br>(EP)          | 1.5                             | 3    | 4.5  | 6     | 0.016                             | Possible           | (continuous)<br>11.12 mm/sec. |
| L12H               | 12-hour<br>Timelapse    | 3                               | 6    | 9    | 12    | 0.12                              | Possible           | (continuous) 4.76 mm/sec.     |
| L24H               | 24-hour<br>Timelapse    | 6                               | 12   | 18   | 24    | 0.22                              | Possible           | (continuous)<br>2.56 mm/sec.  |





## **Design Your Own System Configuration**