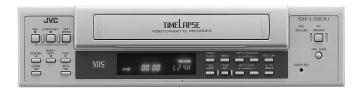

## 24 Hour Timelapse Video Recorder

## SR-L910UA

144

- 2, 3, 12, 24 hours recording and playback modes
- Aluminum diecast mechanism for high reliability
- FDP counter display / hour meter on screen
- Internal timer recording mode
- Automatic recording check
- Sensor recording mode
- Tape end buzzer, output and indication
- Selectable alarm record duration (5, 10, 15, 30, 60, 120, 180, Manual)
- On screen menu setting
- Automatic head cleaner
- Quick-response full-loading mechanism
- Picture control (normal / sharp)
- Summer time adjustment
- Wired remote control (RM-G30U)
- Double push type key lock operation
- Warning display
- Compact size: 360 (W) x 94 (H) x 298 (D) mm (14-3/16" x 3-3/4" x 11-3/4")