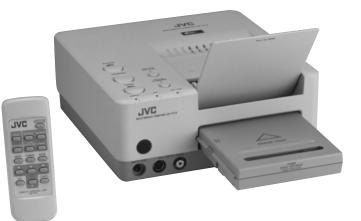

## **Multimedia Video Printer**

## **GV-PT2U PRO**

- 138
- Dye sublimation for photo realistic quality
- 50-sheet paper feed
- Print from composite, Y/C, or computer input
- Built-in frame capture
- Field/frame memory
- Windows printer driver
- On Screen menu operation with supplied remote control unit
- JLIP & bidirectional Centronics interfaces

Supplied accessories

- Remote control unit
- Trial pack includes: super-fine coated paper (10 sheets) + ink cartridge
- Printer driver and JLIP video capture software (1.44 MB floppy disk)