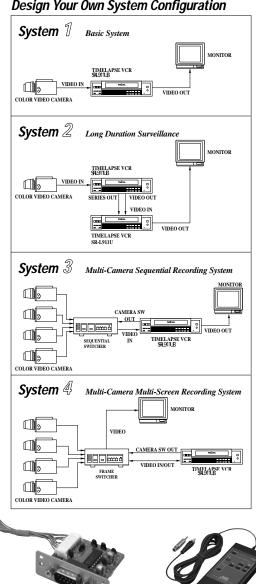

## Design Your Own System Configuration

RM-G30U

Remote Control Unit

SA-K97U

**RS-232C Interface**