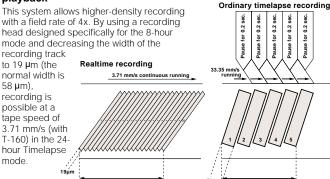

## **SR-L911UB**

132

- Up to 40 hours of realtime recording on a singleB 160-minute
- Recording up to 4 times as many fields as a conventional timelapse recording system, the SR-L911UB captures one field every 0.048 seconds in the 24-hour mode and every 0.083 seconds in the 40-hour mode
- For higher-quality short duration recording, you can use the 8-hour mode, recycling the tapes as necessary.
- Audio signals can be recorded in the 8-hour/24-hour/40-hour Timelapse mode
- Time/date generator
- Two types of timer recording are available: date-based daily (up to 8 programs) or day-of-the-week-based
- An easy-to-use on-screen menu makes programming simple
- Alarm recording function
- Sensor recording
- Up to 9 alarm inputs or power losses (failures) can be stored in memory
- Highly reliable standby power backup security system for automatic re-start of recording as soon as power is restored
- Still, field advance and reverse play
- External activation of recording
- Recording check function allows you to check the status of the recording in progress
- The built-in head cleaner automatically cleans the heads whenever inferior picture quality is detected during recording
- Error warnings on the front panel display include problems with cassette loading, cassette unloading, or the transport system operation mode
- Series recording
- Camera switching function
- Power-off video pass through function
- Optional RS-232C interface (SA-K97U)

## Realtime video/audio recording and playback

| Mode                 | Available recording time (hour) |       |       | Recording/<br>playback<br>interval | Audio<br>recording | Tape<br>running               |
|----------------------|---------------------------------|-------|-------|------------------------------------|--------------------|-------------------------------|
|                      | T-90                            | T-120 | T-160 | (sec.)                             |                    |                               |
| 8-hour<br>mode       | 4.5                             | 6     | 8     | 0.016                              | Possible           | (Continuous)<br>11.12 mm/sec. |
| 24-hour<br>Timelapse | 13.5                            | 18    | 24    | 0.048                              | Possible           | (Continuous)<br>3.71 mm/sec.  |
| 40-hour<br>Timelapse | 22.5                            | 30    | 40    | 0.083                              | Possible           | (Continuous)<br>2.22 mm/sec.  |