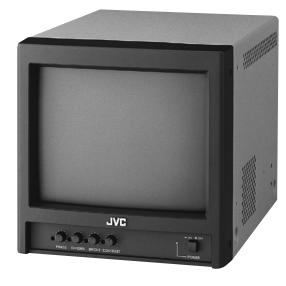

# TM-A9U (CV) 9"

### TM-A9U (CV)

Video only

- 9-inch Full-square CRT that produces 300 TV lines of horizontal resolution
- Comb filter
- Two units fit side by side in EIA rack
- Durable metal cabinet
- Ideal for multiple professional applications

| Туре                  | Color Video monitor                                                                   |
|-----------------------|---------------------------------------------------------------------------------------|
| Color system          | NTSC                                                                                  |
| CRT                   | 9" (visual size/diagonally measured) FS, data-grade, in-line guns, dot pitch 0.5 mm   |
| Power requirements    | 120 V AC, 60 Hz                                                                       |
| Power consumption     | 0.66 A (max)                                                                          |
| Composite video input | BNC $\times$ 2 (1 for bridged output), 1.0 Vp-p, 75 ohms, termination switch provided |
| Dimensions            | 222 (W) x 227 (H) x 317 (D) mm (8-3/4" × 9" × 12-1/2")                                |
| Weight                | 7 kg (15.4 lbs.)                                                                      |