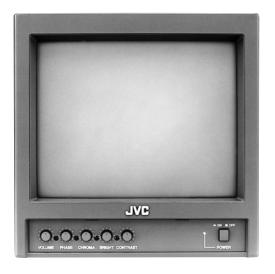

### TM-A9U 9"

#### TM-A9U

- 9-inch Full-Square CRT that produces 300 lines of horizontal resolution
- Comb filter
- Two units fit side by side in a standard EIA rack
- Durable metal cabinet
- Built-in speaker
- Ideal for multiple professional applications

| Туре                  | Color Video monitor                                                                   |
|-----------------------|---------------------------------------------------------------------------------------|
| Color system          | NTSC                                                                                  |
| CRT                   | 9" (visual size/diagonally measured) FS, data-grade, in-line guns, dot pitch 0.5 mm   |
| Power requirements    | 120 V AC, 60 Hz                                                                       |
| Power consumption     | 0.66 A (max)                                                                          |
| Audio output          | 1.0 W                                                                                 |
| Speaker               | 8 cm round × 1                                                                        |
| Composite video input | BNC $\times$ 2 (1 for bridged output), 1.0 Vp-p, 75 ohms, termination switch provided |
| Audio input           | RCA $\times$ 2 (1 for bridged output) 390 mV rms (–6 dBs) high impedance              |
| Dimensions            | 222 (W) x 227 (H) x 317 (D) mm (8-3/4" × 9" × 12-1/2")                                |
| Weight                | 7 kg (15.4 lbs.)                                                                      |
|                       |                                                                                       |