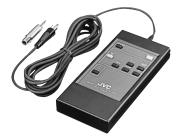

## NB-G1U

Rechargeable battery for BR-S422U/ GY-X2BU/GY-X3U/BR-DV10U/BR-D40U and TM-550U monitor (2.2 AH)

RM-G30 Remote control unit