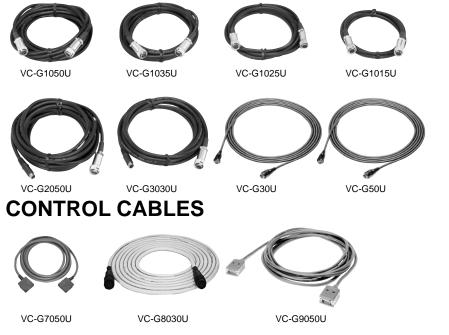

## S-VHS CABLES

| S-VHS CABLES                                     |                                                       |                                                                   |
|--------------------------------------------------|-------------------------------------------------------|-------------------------------------------------------------------|
| Model No.                                        | Description                                           | Length                                                            |
| VC-G1015U<br>VC-G1025U<br>VC-G1035U<br>VC-G1050U | 7-pin male to 7-pin<br>female (Y/C cable)             | 1.5 m (4.75 ft)<br>2.5 m (8 ft)<br>3.5 m (11 ft)<br>5.0 m (16 ft) |
| VC-G30U<br>VC-G50U                               | 4-pin S-connector to 4-pin<br>S-connector (Y/C cable) | 3.0 m (9.75 ft)<br>5.0 m (16 ft)                                  |
| VC-G2030U<br>VC-G2050U                           | 7-pin male to 4-pin<br>S-connector (Y/C cable)        | 3.0 m (9.75 ft)<br>5.0 m (16 ft)                                  |
| VC-G3030U                                        | 4-pin S-connector to<br>7-pin female (Y/C cable)      | 3.0 m (9.75 ft)                                                   |
| CONTROL CABLES                                   |                                                       |                                                                   |
| VC-G7050U                                        | 45-pin male to 45-pin female<br>Remote control cable  | 5.0 m (16 ft)                                                     |
| VC-G8030U                                        | 12-pin to 12-pin connectors<br>Extension cable        | 3m (9.75 ft)                                                      |
| VC-G9050U                                        | 9-pin male to 9-pin female<br>Remote control cable    | 5.0 m (16 ft)                                                     |