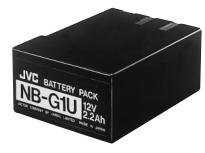

## NB-G1U

Rechargeable battery for BR-S422U/ GY-X2BU/GY-X3U/BR-DV10U/BR-D40U and TM-550U monitor (2.2 AH)

RM-G30 Remote control unit