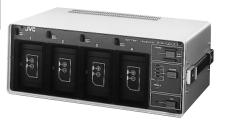

## **S-VHS Optional Accessories**

## 66



**AA-G10U** AC adapter/battery charger Charges X4 NB-G1U battery packs



## NB-G1U

Rechargeable battery for BR-S422U/ GY-X2BU/GY-X3U/BR-DV10U/BR-D40U and TM-550U monitor (2.2 AH)



RM-G30 Remote control unit

## S-VHS CABLES



| S-VHS CABLES                                     |                                                       |                                                                   |
|--------------------------------------------------|-------------------------------------------------------|-------------------------------------------------------------------|
| Model No.                                        | Description                                           | Length                                                            |
| VC-G1015U<br>VC-G1025U<br>VC-G1035