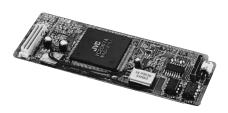

**SA-N50U**Digital Noise Reducer
Board for BR-S800U series

RM-G77U
Serial Remote
Controler for Duplicator
Functions that can be controlled with th

Functions that can be controlled with the RM-G77U: PLAY/STOP/REC/FF/REW REC-PAUSE/PAUSE/EJECT/Hi-Fi ON/OFF