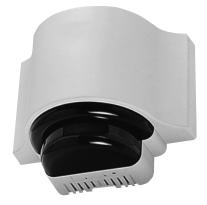

## OA-C202U (wall)

S-Satellite (ceiling) and W-Satellite (wall) interface modules

- Satellites are unlimited node wireless / wired Ethernet hubs
- High speed 10 Mbps data throughput
- Full Ethernet IEEE802.3 compliant
- High security, interference free infrared connection
- 33 feet (10 meter) communications range with standard node
- 23 feet (7 meter) communications range with M-node and M-node card
- Fully compatible with existing VIPSLAN units
- Direct Satellite-Laptop connection with M-node card
- Versatility of ceiling or easy wall installation

| Model                        | OA-C201U                                         | OA-C202U                                         |
|------------------------------|--------------------------------------------------|--------------------------------------------------|
| Name                         | S-Satellite                                      | W-Satellite                                      |
| Data throughput              | 10 Mbps                                          | 10 Mbps                                          |
| Ethernet standard compliance | IEEE802.3 and Ethernet II                        | IEEE802.3 and Ethernet II                        |
| Interface                    | 10 Base-T                                        | 10 Base-T                                        |
| Maximum range                | 33' (10 m) with Node                             | 33' (10 m) with Node                             |
|                              | 23' (7 m) with M-node                            | 23' (7 m) with M-node                            |
| Current consumption          | 1.3 A                                            | 0.8 A                                            |
| Power requirements           | AC 24 V                                          | AC 24 V                                          |
| Dimensions(W x H x D)        | 180 x 180 x 230 mm<br>(7-1/8"x 7-1/8" x 9-1/16") | 222 x 185 x 129 mm<br>(8-3/4"x 7-5/16" x 5-1/8") |
| Weight                       | 6.2 lbs. (2.8 kg)                                | 4.6 lbs. (2.1 kg)                                |