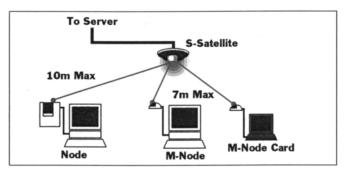

## OA-C202U (wall)

S-Satellite (ceiling) and W-Satellite (wall) interface modules

- Satellites are unlimited node wireless / wired Ethernet hubs
- High speed 10 Mbps data throughput
- Full Ethernet IEEE802.3 compliant
- High security, interference free infrared connection
- 33 feet (10 meter) communications range with standard node
- 23 feet (7 meter) communications range with M-node and M-node card
- Fully compatible with existing VIPSLAN units
- Direct Satellite-Laptop connection with M-node card
- Versatility of ceiling or easy wall installation