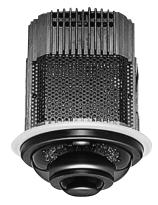

## OA-C201U (ceiling)

| Model                        | OA-C201U                                         | OA-C202U                                         |
|------------------------------|--------------------------------------------------|--------------------------------------------------|
| Name                         | S-Satellite                                      | W-Satellite                                      |
| Data throughput              | 10 Mbps                                          | 10 Mbps                                          |
| Ethernet standard compliance | IEEE802.3 and Ethernet II                        | IEEE802.3 and Ethernet II                        |
| Interface                    | 10 Base-T                                        | 10 Base-T                                        |
| Maximum range                | 33' (10 m) with Node                             | 33' (10 m) with Node                             |
|                              | 23' (7 m) with M-node                            | 23' (7 m) with M-node                            |
| Current consumption          | 1.3 A                                            | 0.8 A                                            |
| Power requirements           | AC 24 V                                          | AC 24 V                                          |
| Dimensions(W x H x D)        | 180 x 180 x 230 mm<br>(7-1/8"x 7-1/8" x 9-1/16") | 222 x 185 x 129 mm<br>(8-3/4"x 7-5/16" x 5-1/8") |
| Weight                       | 6.2 lbs. (2.8 kg)                                | 4.6 lbs. (2.1 kg)                                |