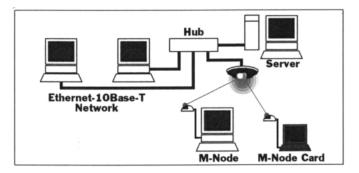

## Wireless Infrared Ethernet Satellites

## OA-C202U (wall)

S-Satellite (ceiling) and W-Satellite (wall) interface modules

- Satellites are unlimited node wireless / wired Ethernet hubs
- High speed 10 Mbps data throughput
- Full Ethernet IEEE802.3 compliant
- High security, interference free infrared connection
- 33 feet (10 meter) communications range with standard node
- 23 feet (7 meter) communications range with M-node and M-node card
- Fully compatible with existing VIPSLAN units
- Direct Satellite-Laptop connection with M-node card
- Versatility of ceiling or easy wall installation