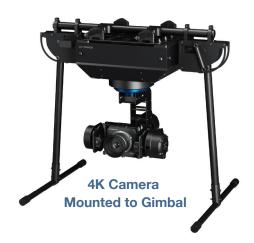

## System Highlights

- High quality 4K small camera unit Super 35mm CMOS sensor, up to 4K/60p, HD/240p
- Gimbal integrated and separable
  Basic system includes: 4K camera unit, video units and Gimbal
- Small and lightweight
- Foldable 7-inch Full HD LCD monitor
- Stablization for handheld video shooting
  Stable control for Gimbal and rigs, easy operation with handle controls perfect
  for sports, walking and moving in studio
- Remote video shooting with long cable (GW-SPLS1)
   The Camera Unit and the Video Unit can be separated and extended for Remote Video Shooting