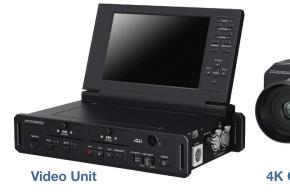

## System Highlights

- High quality 4K small camera unit Super 35mm CMOS sensor, up to 4K/60p, HD/240p
- Gimbal integrated and separable
  Basic system includes: 4K camera unit, video units and Gimbal
- Small and lightweight
- Foldable 7-inch Full HD LCD monitor
- Stablization for handheld video shooting
  Stable control for Gimbal and rigs, easy operation with handle controls perfect
  for sports, walking and moving in studio
- Remote video shooting with long cable (GW-SPLS1)
   The Camera Unit and the Video Unit can be separated and extended for Remote Video Shooting