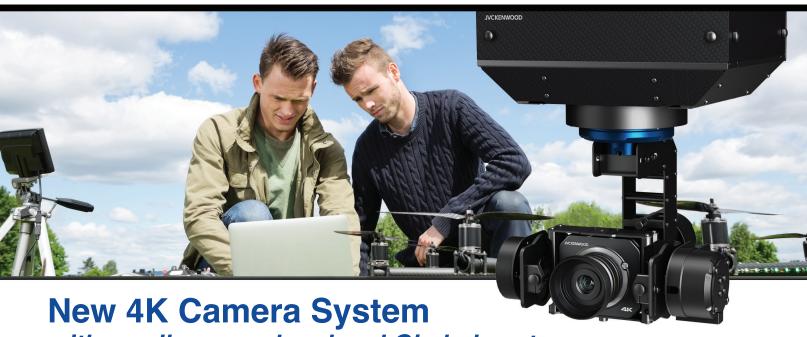

## GW-GBLS1 (Preliminary)

Small-head camera gimbal system

with small camera head and Gimbal system

## System Highlights

- High quality 4K small camera unit Super 35mm CMOS sensor, up to 4K/60p, HD/240p
- Gimbal integrated and separable
  Basic system includes: 4K camera unit, video units and Gimbal
- Small and lightweight
- Foldable 7-inch Full HD LCD monitor
- Stablization for handheld video shooting
  Stable control for Gimbal and rigs, easy operation with handle controls perfect
  for sports, walking and moving in studio
- Remote video shooting with long cable (GW-SPLS1)
   The Camera Unit and the Video Unit can be separated and extended for Remote Video Shooting